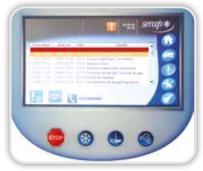

#### 3 On screen maintenance assistance:

Warning Icon to notify problem. Full description of displayed problem. Possibility to consult useful service instruction to help solve basic problems.

# An intuitive and tactile control panel

Washing screen

Cooling screen

Alarm screen

Route de Fougères • 53120 Gorron • France Tél. +33 (0)2 43 08 49 49 • Fax +33 (0)2 43 08 66 19 serap-industries@groupeserap.com • www.groupeserap.com