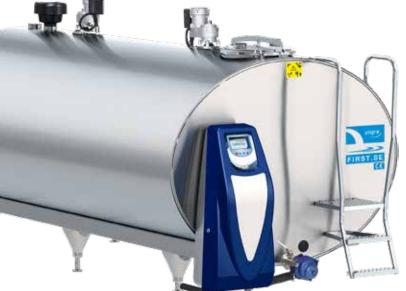

Effective tank cleaning for milk of impeccable quality.

Fast wash cycle appropriate for milking robots.

All cooling and washing commands on one intuitive touch-screen interface.

Cabinet designed to ease maintenance operations.