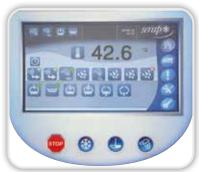

### 1 Display:

Tactile and intuitive touch screen.
Interface with milking machine or robot.
Direct access to all basic functions (cooling, washing and agitation).
Easy setting: fully described parameters.

## 2 Cooling mode:

Delayed start-up at 1<sup>st</sup> milking.

Temperatures: 2 Setting points available.

«Super cooling» function before milking.

Adjustable cooling power according to the volume of milk to cool down.

# An intuitive and tactile control panel

Washing screen

Cooling screen

Alarm screen

Route de Fougères • 53120 Gorron • France Tél. +33 (0)2 43 08 49 49 • Fax +33 (0)2 43 08 66 19 serap-industries@groupeserap.com • www.groupeserap.com